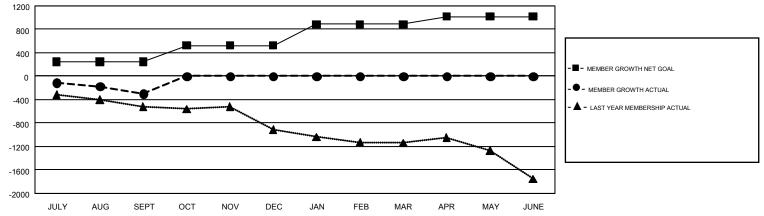

## GMT: STEVE ANTON

REPORT DOES NOT INCLUDE CLUBS IN UNDISTRICTED AREAS.

| Clubs<br>RESULTS FOR 2018-2019 |    |   |   | Members<br>RESULTS FOR 2018-2019 |     |     |     |  |
|--------------------------------|----|---|---|----------------------------------|-----|-----|-----|--|
|                                |    |   |   |                                  |     |     |     |  |
| JULY/AUG/SEPT                  | 6  | 1 | 7 | JULY/AUG/SEPT                    | 246 | 815 | 988 |  |
| OCT/NOV/DEC                    | 10 | 0 | 0 | OCT/NOV/DEC                      | 278 | 0   | 0   |  |
| JAN/FEB/MAR                    | 12 | 0 | 0 | JAN/FEB/MAR                      | 365 | 0   | 0   |  |
| APR/MAY/JUNE                   | 8  | 0 | 0 | APR/MAY/JUNE                     | 131 | 0   | 0   |  |