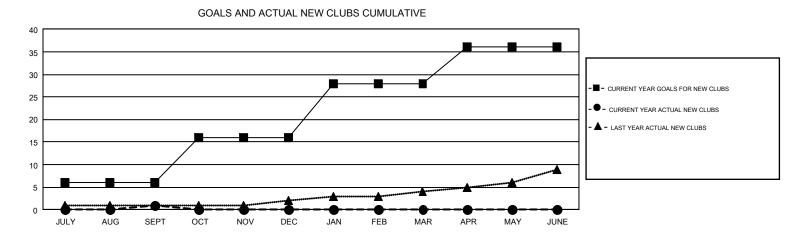

## GMT: STEVE ANTON

REPORT DOES NOT INCLUDE CLUBS IN UNDISTRICTED AREAS.

| Clubs<br>RESULTS FOR 2018-2019 |    |   |   | Members<br>RESULTS FOR 2018-2019 |     |     |     |  |
|--------------------------------|----|---|---|----------------------------------|-----|-----|-----|--|
|                                |    |   |   |                                  |     |     |     |  |
| JULY/AUG/SEPT                  | 6  | 1 | 7 | JULY/AUG/SEPT                    | 246 | 815 | 988 |  |
| OCT/NOV/DEC                    | 10 | 0 | 0 | OCT/NOV/DEC                      | 278 | 0   | 0   |  |
| JAN/FEB/MAR                    | 12 | 0 | 0 | JAN/FEB/MAR                      | 365 | 0   | 0   |  |
| APR/MAY/JUNE                   | 8  | 0 | 0 | APR/MAY/JUNE                     | 131 | 0   | 0   |  |